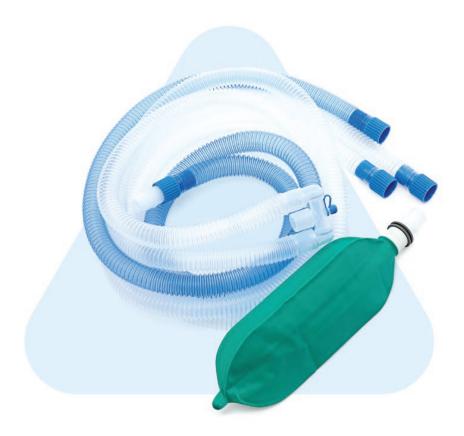

## **Anaesthetic Circuits**

Our circuits are collapsible and are available in two configurations, either corrugated with a rotatable Y-connector or as Bain/Coaxial circuits with a T-connector and a 2L Bag.

- > Two configurations
- Available in three lengths
- Adult and paediatric versions
- (>) Bag limb sold separately

| Anaesthetic Circuits |                                                           | NON-STERILE |            |
|----------------------|-----------------------------------------------------------|-------------|------------|
| RE-ORDER             | DESCRIPTION                                               | LENGTH      | CARTON QTY |
| AN150003NS           | Bain Circuit with T-Connector to 60cm Collapsible Circuit | 1.8m        | 20         |
| AN150004NS           | Bain Circuit with T-Connector to 60cm Collapsible Circuit | 2.4m        | 20         |
| AN150005NS           | Bain Circuit with T-Connector to 60cm Collapsible Circuit | 3m          | 20         |
| AN150006NS           | Corrugated Circuit with a Rotatable Y-Connector           | 1.8m        | 20         |
| AN151005NS           | Bag Limb                                                  | 3m          | 10         |